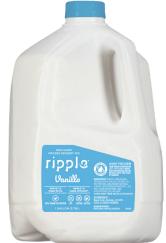

Ripple<sup>®</sup> Soft Serve Base performs just like real dairy! From perfectly textured hard-packs to towering soft serves so creamy that even dairy-lovers wouldn't miss a thing.

- Available in 2 Delicious Flavors: Original & Vanilla
- Flavor can be customized, as need be
- Works perfectly for soft serve, hardpack and milkshakes
- Runs on both Taylor and Stoelting machines
- Performance not hindered by added pasteurization cycles within machine
- Shelf Life: 365 days frozen; use within 14 days after thawing